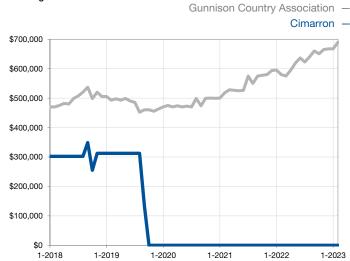

| 0.0%         |                                      |  |
| Days on Market Until Sale       | 0        | 0    |                                      | 0            | 0            |                                      |  |
| Inventory of Homes for Sale     | 0        | 0    |                                      |              |              |                                      |  |
| Months Supply of Inventory      | 0.0      | 0.0  |                                      |              |              |                                      |  |

<sup>\*</sup> Does not account for seller concessions and/or down payment assistance. | Activity for one month can sometimes look extreme due to small sample size.

## **Median Sales Price - Single Family**

Rolling 12-Month Calculation



## Median Sales Price - Townhouse-Condo

Rolling 12-Month Calculation