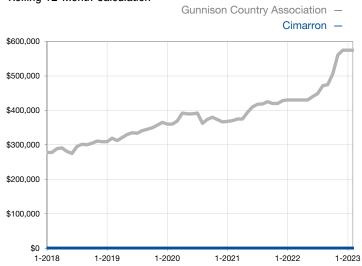

on Market Until Sale       | 0        | 0    |                                      | 0            | 0            |                                      |  |
| Inventory of Homes for Sale     | 0        | 0    |                                      |              |              |                                      |  |
| Months Supply of Inventory      | 0.0      | 0.0  |                                      |              |              |                                      |  |

<sup>\*</sup> Does not account for seller concessions and/or down payment assistance. | Activity for one month can sometimes look extreme due to small sample size.

## **Median Sales Price - Single Family**

Rolling 12-Month Calculation



## Median Sales Price - Townhouse-Condo

Rolling 12-Month Calculation