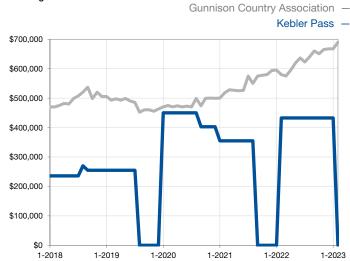

| 0.0%         |                                      |  |
| Days on Market Until Sale       | 0        | 0    |                                      | 0            | 0            |                                      |  |
| Inventory of Homes for Sale     | 0        | 0    |                                      |              |              |                                      |  |
| Months Supply of Inventory      | 0.0      | 0.0  |                                      |              |              |                                      |  |

<sup>\*</sup> Does not account for seller concessions and/or down payment assistance. | Activity for one month can sometimes look extreme due to small sample size.

## **Median Sales Price - Single Family**

Rolling 12-Month Calculation



## Median Sales Price - Townhouse-Condo

Rolling 12-Month Calculation