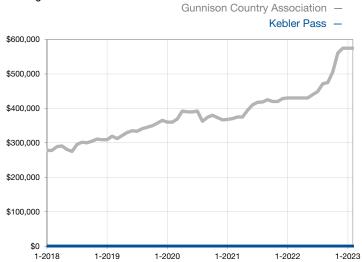

on Market Until Sale       | 0        | 0    |                                      | 0            | 0            |                                      |  |
| Inventory of Homes for Sale     | 0        | 0    |                                      |              |              |                                      |  |
| Months Supply of Inventory      | 0.0      | 0.0  |                                      |              |              |                                      |  |

<sup>\*</sup> Does not account for seller concessions and/or down payment assistance. | Activity for one month can sometimes look extreme due to small sample size.

## **Median Sales Price - Single Family**

Rolling 12-Month Calculation



## Median Sales Price - Townhouse-Condo

Rolling 12-Month Calculation