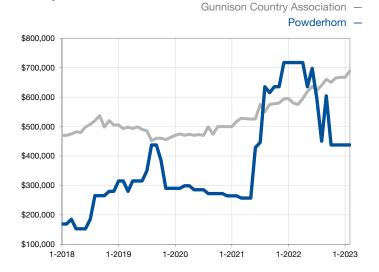

| 0.0%         | 0.0%         |                                      |  |
| Days on Market Until Sale       | 0        | 0    |                                      | 0            | 0            |                                      |  |
| Inventory of Homes for Sale     | 0        | 0    |                                      |              |              |                                      |  |
| Months Supply of Inventory      | 0.0      | 0.0  |                                      |              |              |                                      |  |

\* Does not account for seller concessions and/or down payment assistance. | Activity for one month can sometimes look extreme due to small sample size.

## Median Sales Price - Single Family Rolling 12-Month Calculation



## Median Sales Price – Townhouse-Condo Rolling 12-Month Calculation