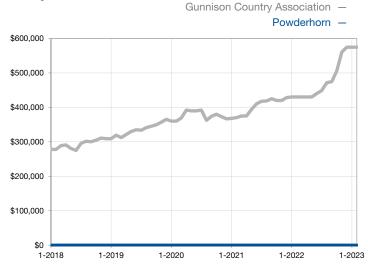

|  |
| Days on Market Until Sale       | 0        | 0    |                                      | 0            | 0            |                                      |  |
| Inventory of Homes for Sale     | 0        | 0    |                                      |              |              |                                      |  |
| Months Supply of Inventory      | 0.0      | 0.0  |                                      |              |              |                                      |  |

\* Does not account for seller concessions and/or down payment assistance. | Activity for one month can sometimes look extreme due to small sample size.

## Median Sales Price - Single Family Rolling 12-Month Calculation



## Median Sales Price – Townhouse-Condo Rolling 12-Month Calculation