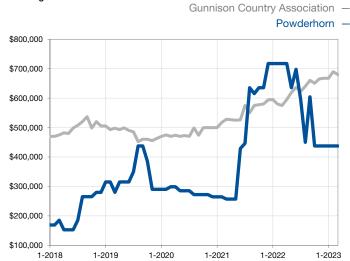

| 0.0%         | 0.0%         |                                      |  |
| Days on Market Until Sale       | 0     | 0    |                                      | 0            | 0            |                                      |  |
| Inventory of Homes for Sale     | 0     | 0    |                                      |              |              |                                      |  |
| Months Supply of Inventory      | 0.0   | 0.0  |                                      |              |              |                                      |  |

<sup>\*</sup> Does not account for seller concessions and/or down payment assistance. | Activity for one month can sometimes look extreme due to small sample size.

## **Median Sales Price - Single Family**

Rolling 12-Month Calculation



## Median Sales Price – Townhouse-Condo

Rolling 12-Month Calculation