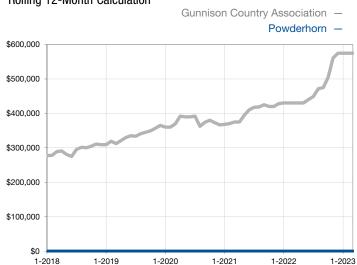

|
| Days on Market Until Sale       | 0     | 0    |                                      | 0            | 0            |                                      |  |
| Inventory of Homes for Sale     | 0     | 0    |                                      |              |              |                                      |  |
| Months Supply of Inventory      | 0.0   | 0.0  |                                      |              |              |                                      |  |

<sup>\*</sup> Does not account for seller concessions and/or down payment assistance. | Activity for one month can sometimes look extreme due to small sample size.

## **Median Sales Price - Single Family**

Rolling 12-Month Calculation



## Median Sales Price – Townhouse-Condo

Rolling 12-Month Calculation