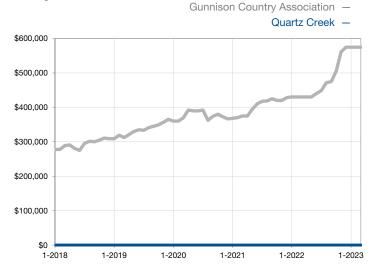

|  |
| Days on Market Until Sale       | 0     | 0    |                                      | 0            | 0            |                                      |  |
| Inventory of Homes for Sale     | 0     | 0    |                                      |              |              |                                      |  |
| Months Supply of Inventory      | 0.0   | 0.0  |                                      |              |              |                                      |  |

\* Does not account for seller concessions and/or down payment assistance. | Activity for one month can sometimes look extreme due to small sample size.

## Median Sales Price – Single Family Rolling 12-Month Calculation



## Median Sales Price – Townhouse-Condo Rolling 12-Month Calculation