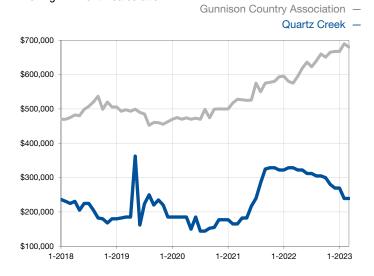

| 0.0%         | 0.0%         |                                      |  |
| Days on Market Until Sale       | 0     | 0    |                                      | 0            | 0            |                                      |  |
| Inventory of Homes for Sale     | 0     | 0    |                                      |              |              |                                      |  |
| Months Supply of Inventory      | 0.0   | 0.0  |                                      |              |              |                                      |  |

\* Does not account for seller concessions and/or down payment assistance. | Activity for one month can sometimes look extreme due to small sample size.

## Median Sales Price – Single Family Rolling 12-Month Calculation



## Median Sales Price – Townhouse-Condo Rolling 12-Month Calculation