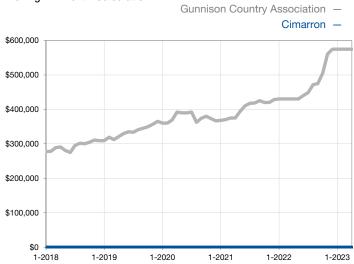

|  |
| Days on Market Until Sale       | 0     | 0    |                                   | 0            | 0            |                                   |  |
| Inventory of Homes for Sale     | 0     | 0    |                                   |              |              |                                   |  |
| Months Supply of Inventory      | 0.0   | 0.0  |                                   |              |              |                                   |  |

<sup>\*</sup> Does not account for seller concessions and/or down payment assistance. | Activity for one month can sometimes look extreme due to small sample size.

## **Median Sales Price - Single Family**

Rolling 12-Month Calculation



## Median Sales Price - Townhouse-Condo

Rolling 12-Month Calculation