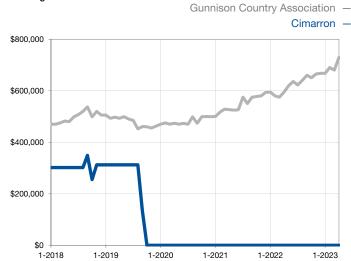

| 0.0%         | 0.0%         |                                   |  |
| Days on Market Until Sale       | 0     | 0    |                                   | 0            | 0            |                                   |  |
| Inventory of Homes for Sale     | 0     | 0    |                                   |              |              |                                   |  |
| Months Supply of Inventory      | 0.0   | 0.0  |                                   |              |              |                                   |  |

<sup>\*</sup> Does not account for seller concessions and/or down payment assistance. | Activity for one month can sometimes look extreme due to small sample size.

## **Median Sales Price - Single Family**

Rolling 12-Month Calculation



## Median Sales Price - Townhouse-Condo

Rolling 12-Month Calculation