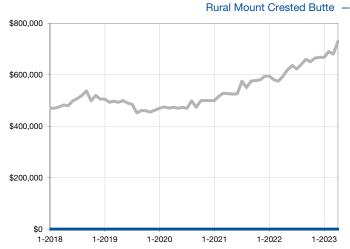

## **Median Sales Price - Single Family**

Rolling 12-Month Calculation

Gunnison Country Association -